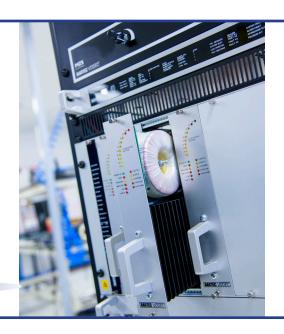

## **Description**

The CEAS-SA is the standalone version on the CEAS, an industrial strength PA/GA (public address + general alarms) system tailored for utilities.

Alarm tones and live speech can be triggered by dry contact inputs, phone lines or line level audio inputs. Each input trigger is managed by a strict priority matrix so that critical events override less important ones.

#### **Amplifier**

Up to 2.7 kW (8 amplifiers) High efficiency Fully protected Hot swappable

#### **Dimensions**

Standard 19-inch racks Floor mount 42U (default) Wall mount 15U (option) Shipped pre-wired