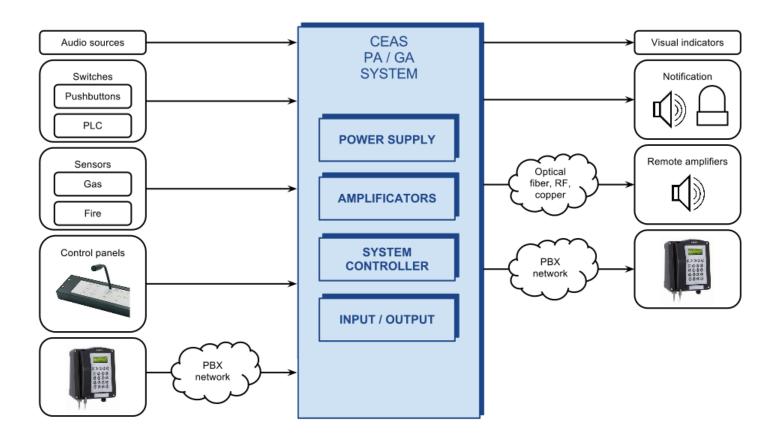

# **Typical system**

## **Description**

The CEAS-SA is the standalone version on the CEAS, an industrial strength PA/GA (public address + general alarms) system tailored for utilities.

Alarm tones and live speech can be triggered by dry contact inputs, phone lines or line level audio inputs. Each input trigger is managed by a strict priority matrix so that critical events override less important ones.

Dry contact outputs are used to trigger peripherals such as visual beacons, and to confirm alarm tone emission to external systems such as PLC or SCADA.

M2S offers a complete range of accessories and peripheral to tailor the system for your specific needs or existing equipement.